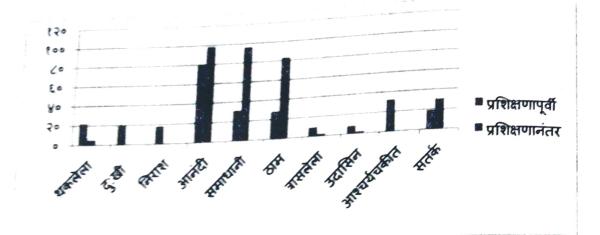

|   |



#### चेहरे प्रश्नावनी निष्कर्ष

- प्रशिक्षणापूर्वी काही प्रशिक्षणार्थ्यामध्ये नकारात्मक भावना होती.
- प्रशिक्षण पूर्ण झाल्यानंतर ते बहुतांशी आनंदी आणि समाधानी होते.
- उर्मव्यवसाय करण्याविषयी ठाम होते.
- बहुतांशी प्रशिक्षणार्थी कुशलतेने चर्मव्यवसाय करण्यासाठी सतर्क झालेले होते.

#### प्रशिक्षण कार्यक्रमात्न मून्य शिक्षणातीन विविध घटकांचा विचार

#### विविधतेत एकता

१.१ विविध क्षेत्रातील प्रशिक्षकांच्या साहाय्याने गट अध्यापन पद्धतीने (Team Teaching) प्रशिक्षण राबविण्यात आले.

इ.२ प्रशिक्षणाथ्यांनी सुरुवातीला त्याना क्रांणतं वैशिष्ट्यपूणं काम येते है साजितकेले असल्याने अशा वैशिष्ट्यपूर्ण क्रीशन्य असणाऱ्या प्रशिक्षणाथींना प्रशिक्षक म्हणून काम करण्याची संधी देण्यात आली. प्रशिक्षणार्थीच्या अनुभवाचा आणि गरजेचा विचार करून महसूल विभागनिहाय प्रशिक्षणात बदल करण्यात आले.

## २. असंघटीतपणाकडून संघटीतप