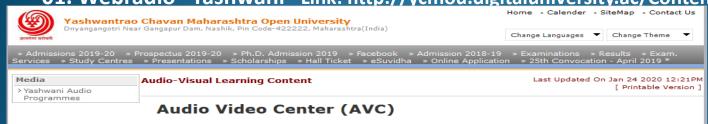

#### 01. Webradio "Yashwani"

Link: http://ycmou.digitaluniversity.ac/

01. Webradio "Yashwani"

Link: http://ycmou.digitaluniversity.ac/

01. Webradio "Yashwani" Link: http://ycmou.digitaluniversity.ac/Content.aspx?ID=26471

This Page in under Maintainance. some links may not work "यशवाणी" वेब रेडीओ आणि प्रसाराचे वेळापत्रक

लाइव्ह कार्यक्रम प्रसारण दररोज दु. १२ ते ३ आणि कार्यक्रमांचे पुन: प्रसारण दु. ४.०० पासून दुस-या दिवशी स. ११.०० पर्यंत Live Programme Webcast Daily 1200 to 1500 Hrs & Re-webcast from 1600 Hrs to 1100 Hrs Next Day

01. Webradio "Yashwani" Link: http://ycmou.digitaluniversity.ac/Content.aspx?ID=26471