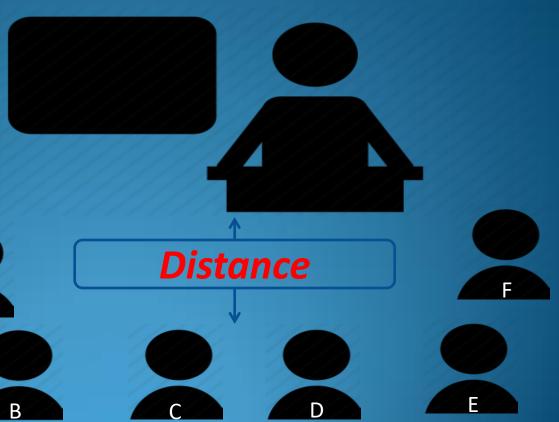

# Distance or Open Learning Process

Teacher and Students are at Geographically Different Locations.