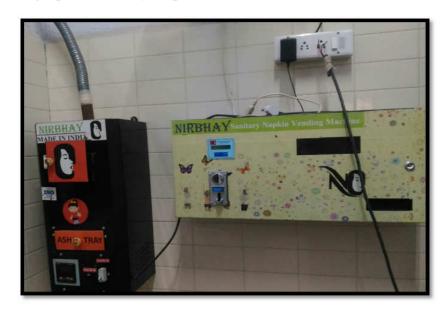

### **SUBJECT**: Specific Facilities provided for Women

A- Safety and security at the work place

**Sanitary Dispenser and Incinerator:** The University has sanitary pad dispenser as well as incinerator for disposal of the sanitary waste. The napkins are made available at a very nominal cost of Rs 5/- per unit. As the university has installed the Incinerator, the disposal of pads is carried out in an environmentally friendly manner.

### Photograph of Sanitary Dispenser & Incinerator: