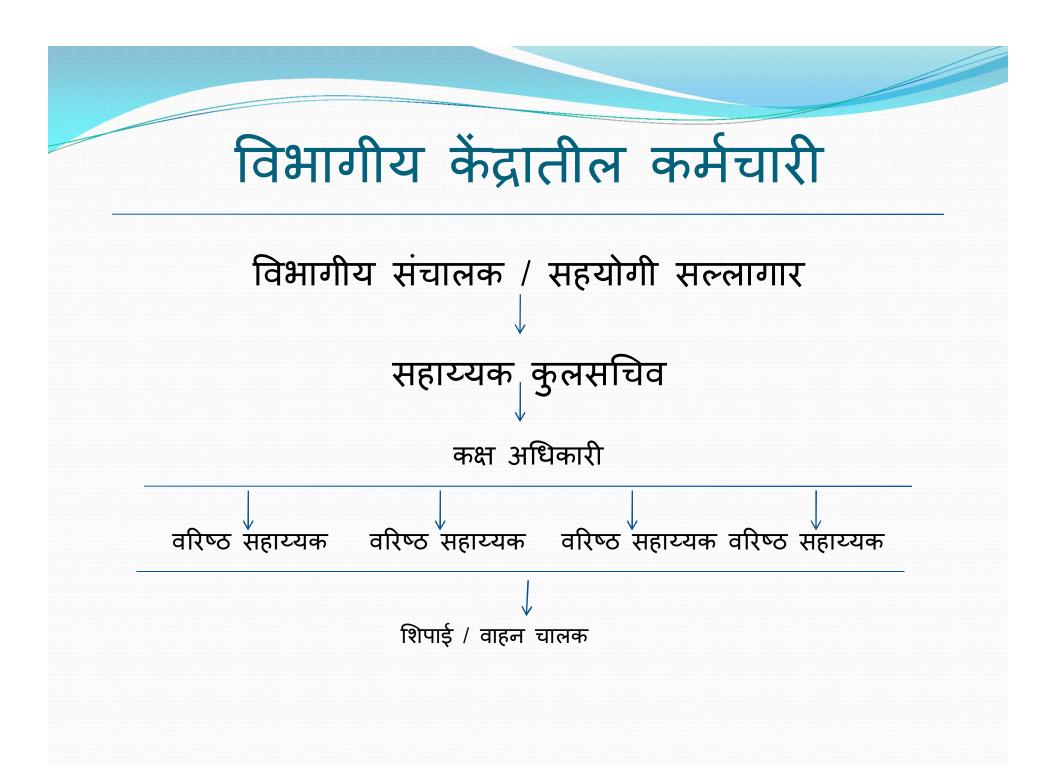

यशवंतराव चव्हाण महाराष्ट्र मुक्त विद्यापीठ, विभागीय केंद्र – नांदेड संपर्क : स्वा.रा.ति.म. विद्यापीठ परिसर नानक कमान, झरी रोड विष्णुपुरी, नांदेड ४२१६०६ दूरध्वनी : (०२४६२) २२९९४०, २८३०३८,२२९९७०

# **Regional Center Nanded's Jurisdiction**





# School-wise Courses & Study Centers

| No | School Name                                        | Courses | Study<br>Centers |
|----|----------------------------------------------------|---------|------------------|
| 1  | School Agriculture Science                         | 10      | 09               |
| 2  | School of Education                                | 27      | 08               |
| 3  | School of Humanities & Social Sciences             | 14      | 191              |
| 4  | School of Commerce and Management                  | 07      | 51               |
| 5  | School of Continuing Education                     | 01      | 01               |
| 6  | School of Science and Technology                   | 02      | 06               |
| 7  | School of Computer Education