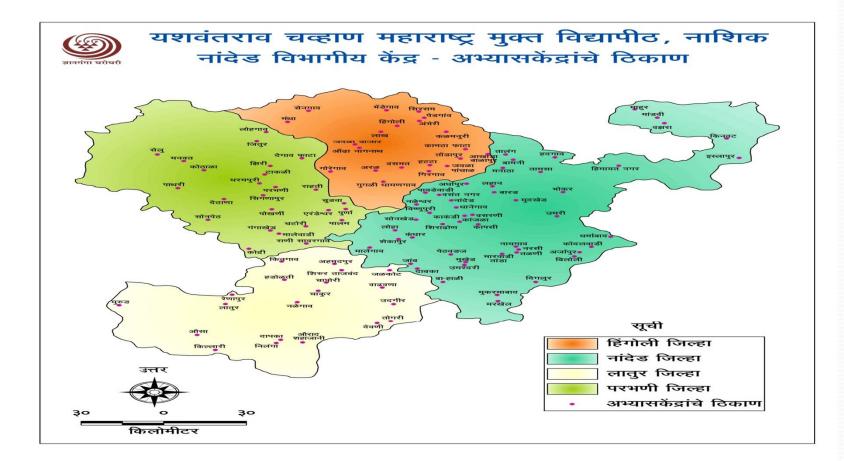

यशवंतराव चव्हाण महाराष्ट्र मुक्त विद्यापीठ, विभागीय केंद्र – नांदेड संपर्क : स्वा.रा.ति.म. विद्यापीठ परिसर नानक कमान, झरी रोड विष्णुपुरी, नांदेड ४२१६०६ दूरध्वनी : (०२४६२) २२९९४०, २८३०३८,२२९९७०

# **Regional Center Nanded's Jurisdiction**





# School-wise Courses & Study Centers

| No | School Name                                        | Courses | Study<br>Centers |
|----|----------------------------------------------------|---------|------------------|
| 1  | School Agriculture Science                         | 10      | 09               |
| 2  | School of Education                                | 27      | 08               |
| 3  | School of Humanities & Social Sciences             | 14      | 191              |
| 4  | School of Commerce and Management                  | 07      | 51               |
| 5  | School of Continuing Education                     | 01      | 01               |
| 6  | School of Science and Technology                   | 02      | 06               |
| 7  | School of Computer Education