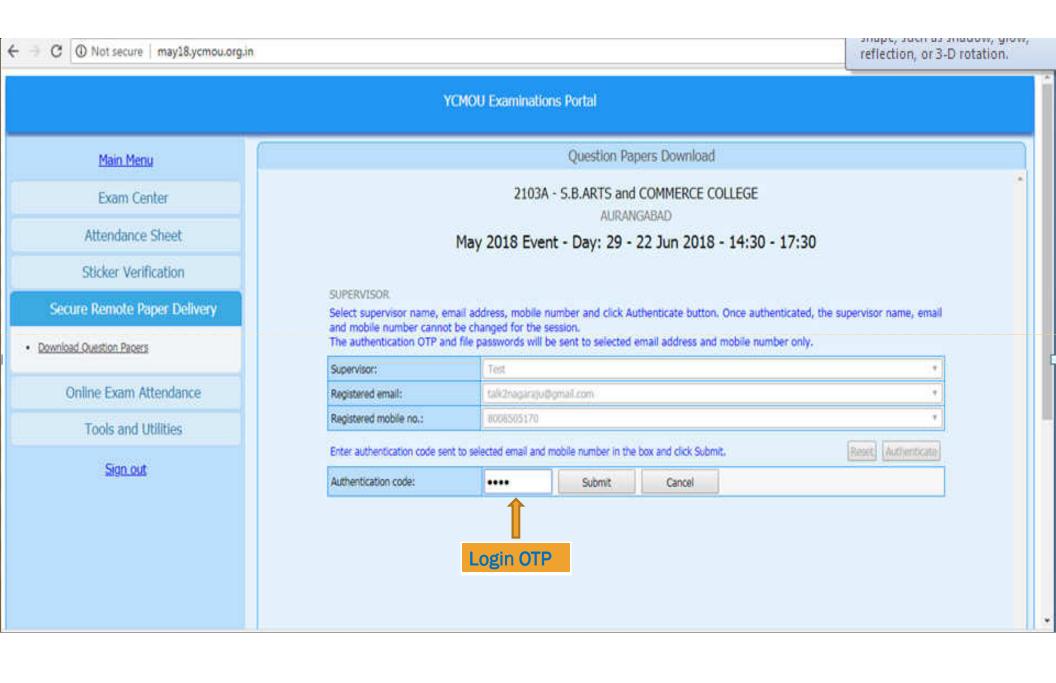

# **ONLINE QUESTION PAPER DELIVERY SYSTEM (SRPD)**

- Supervisor Registration
- Identification by photo, OTP on Mobile
- PDF- Encrypted and Password Protected
- One hour delivery before exam starts
- Secured ICT room
- High Speed Photocopy machine with book print facility
- Alternative Internet (Dongle)
- PC/Laptop controlled by MAC/IP address

# **ONLINE QUESTION PAPER DELIVERY SYSTEM**

Water mark of Event & Exam Center Code

#### **Online Question Paper Delivery System**