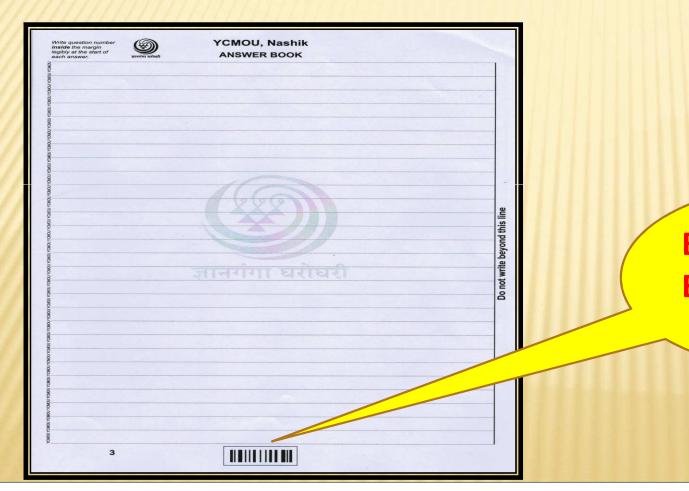

5

\_

- Pre examinations data printed on top page of Answer book / Printing of sticker
- Barcode on sticker
- Set of specified answer books per student
- Only signed by Block supervisor and Student
- Static/Dynamic barcode on each page
- Printing of Photo- Future planning
- Daily collection of Answer Booklets
- And many more......

Controller of Examination परिक्षा नियंत्रक

Top Page with mark for sticker

Area Marked for Sticker Pasting

**Actual Sticker** 

Bar Code on Each Page