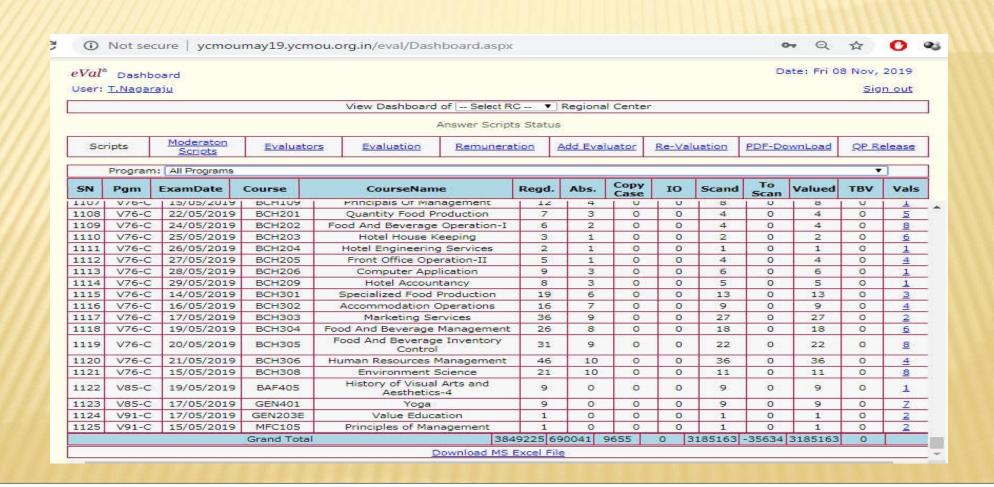

R code Readers

# **Digitization and Storage of Answer Books**



Scanning Centree @ Examination House (Confidential)

5.5 Lakhs Answer Booklets digitized for Dec 2018 Event

40 Lakhs Answer Booklets digitized for May 2019 Event



# On-Screen Marking (OSM)/ Online Evaluation of Answer Script



# On-Screen Marking (OSM)/ Online Evaluation of Answer Script Script

- OSM Teachers Registration and Approval
- Subject wise mapping of evaluators/Teachers
- Auto masking of answer books
- Login credentials to evaluators
- Limit of Booklets per evaluator per day
- Time delay in 2 consecutive marks
- Take home facility
- Downloading Script for Verification/ Revaluation/ Photocopy
- Dashboard

# On-Screen Marking (OSM)/ Online Evaluation of Answer Script



# **OnScreen Marking (OSM) - Dashboard**