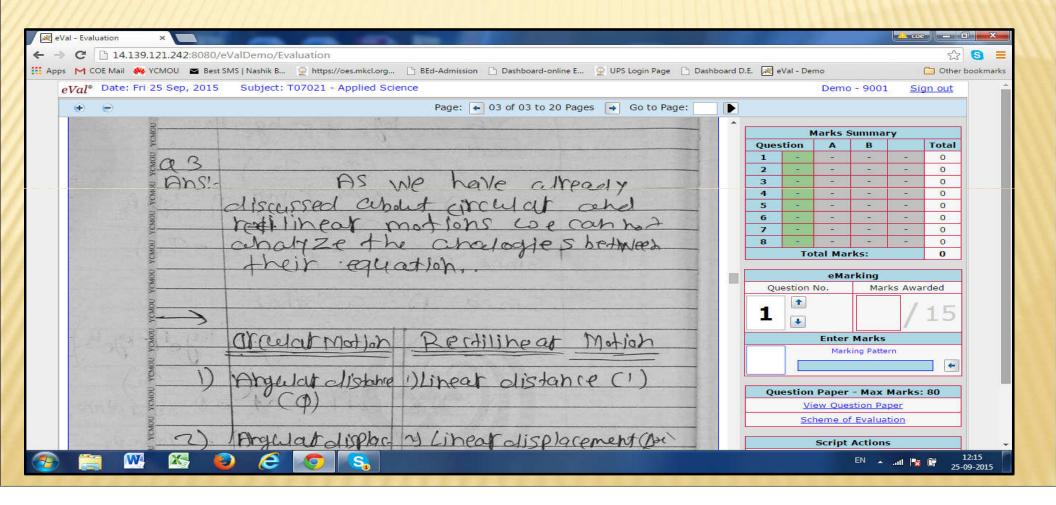

# On-Screen Marking (OSM)/ Online Evaluation of Answer Script

# On-Screen Marking (OSM)/ Online Evaluation of Answer Script Script

- OSM Teachers Registration and Approval
- Subject wise mapping of evaluators/Teachers
- Auto masking of answer books
- Login credentials to evaluators
- Limit of Booklets per evaluator per day
- Time delay in 2 consecutive marks
- Take home facility
- Downloading Script for Verification/ Revaluation/ Photocopy
- Dashboard