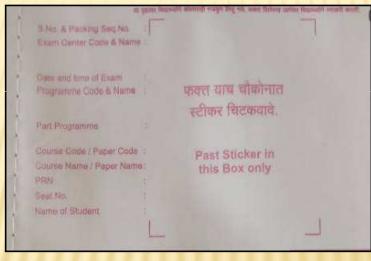

Controller of Examination परिक्षा नियंत्रक

Top Page with mark for sticker

Area Marked for Sticker Pasting

**Actual Sticker** 

Bar Code on Each Page