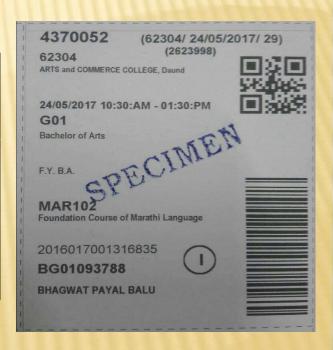

Controller of Examination परिक्षा नियंत्रक

Top Page with mark for sticker

Area Marked for Sticker Pasting

**Actual Sticker** 

Bar Code on Each Page