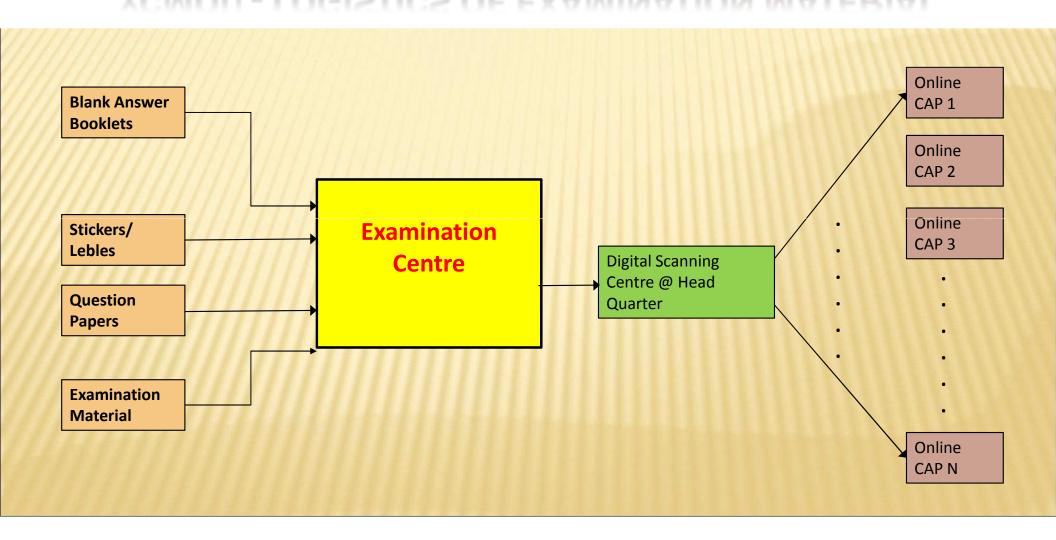

# **YCMOU - LOGISTICS OF EXAMINATION MATERIAL**

# **Examination Process**

- ❖ Verification of Answer Booklets/QR Code Stickers
- SRPD- Secure Remote Paper Delivery
- Online Attendance and Copy Case Marking
- I/O Operations
- Scanning and verification (Digitization)
- Dashboard
- Onscreen Marking (Digital Evaluation)
- Downloading Script for Verification/ Revaluation/ Photocopy