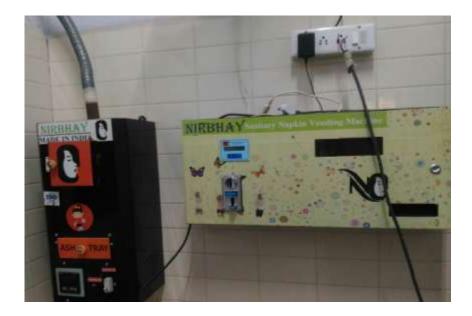

#### **Sanitary Dispenser and Incinerator:**

The University has sanitary pad dispenser as well as incinerator for disposal of the sanitary waste. The napkins are made available at a very nominal cost of Rs 5/- per unit.

As the university has installed the Incinerator, the disposal of pads is carried out in an environmentally friendly manner.

#### Photograph of Sanitary Dispenser & Incinerator: