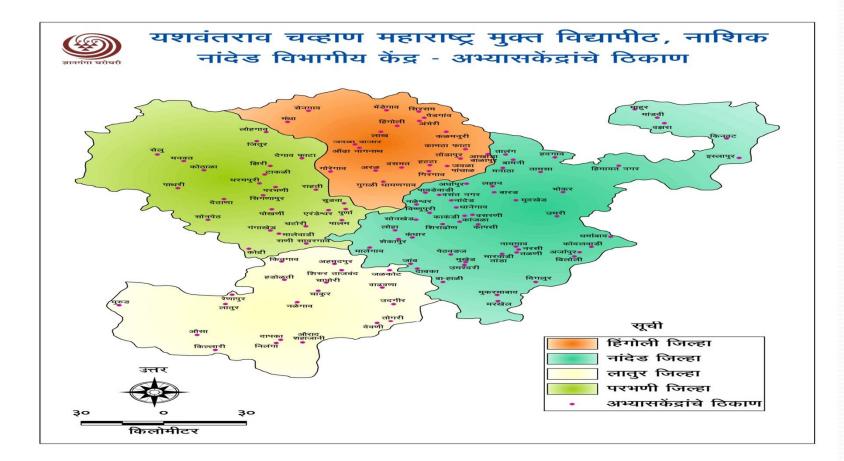

यशवंतराव चव्हाण महाराष्ट्र मुक्त विद्यापीठ, विभागीय केंद्र – नांदेड संपर्क : स्वा.रा.ति.म. विद्यापीठ परिसर नानक कमान, झरी रोड विष्णुपुरी, नांदेड ४२१६०६ दूरध्वनी : (०२४६२) २२९९४०, २८३०३८,२२९९७०

## **Regional Center Nanded's Jurisdiction**





## School-wise Courses & Study Centers

| No | School Name                                        | Courses | Study<br>Centers |
|----|----------------------------------------------------|---------|------------------|
| 1  | School Agriculture Science                         | 10      | 09               |
| 2  | School of Education                                | 27      | 08               |
| 3  | School of Humanities & Social Sciences             | 14      | 191              |
| 4  | School of Commerce and Management                  | 07      | 51               |
| 5  | School of Continuing Education                     | 01      | 01               |
| 6  | School of Science and Technology                   | 02      | 06               |
| 7  | School of Computer Education