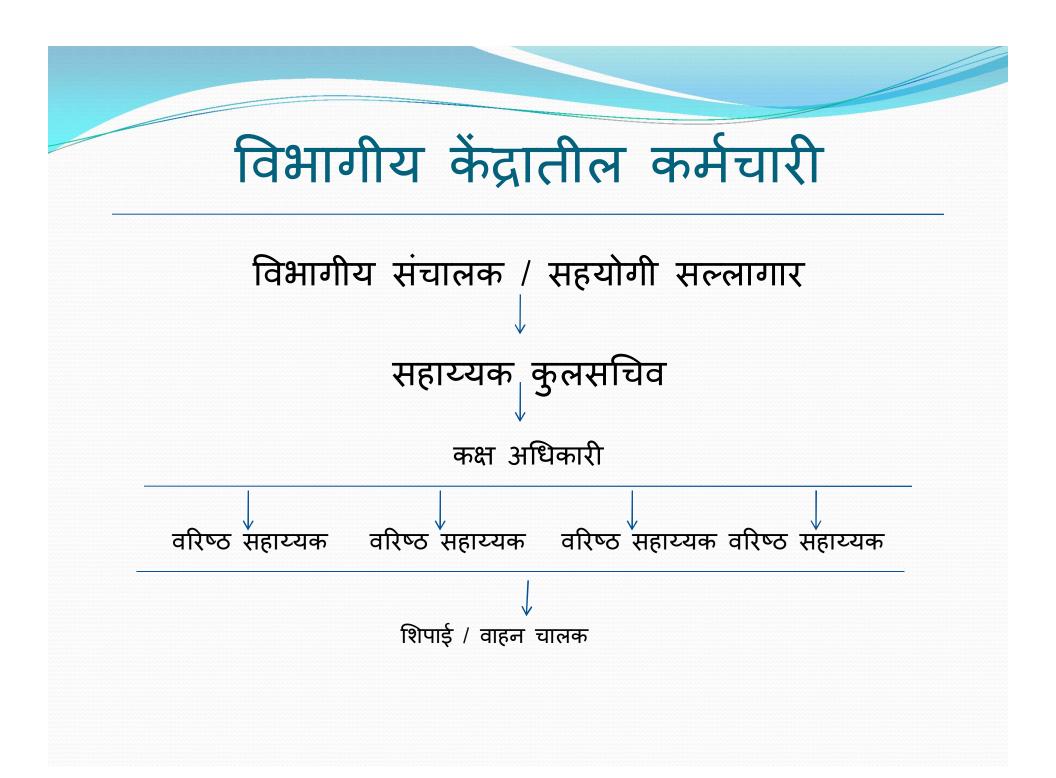

यशवंतराव चव्हाण महाराष्ट्र मुक्त विद्यापीठ, विभागीय केंद्र – नांदेड संपर्क : स्वा.रा.ति.म. विद्यापीठ परिसर नानक कमान, झरी रोड विष्णुपुरी, नांदेड ४२१६०६ दूरध्वनी : (०२४६२) २२९९४०, २८३०३८,२२९९७०

## **Regional Center Nanded's Jurisdiction**





## School-wise Courses & Study Centers

| No | School Name                                        | Courses | Study<br>Centers |
|----|----------------------------------------------------|---------|------------------|
| 1  | School Agriculture Science                         | 10      | 09               |
| 2  | School of Education                                | 27      | 08               |
| 3  | School of Humanities & Social Sciences             | 14      | 191              |
| 4  | School of Commerce and Management                  | 07      | 51               |
| 5  | School of Continuing Education                     | 01      | 01               |
| 6  | School of Science and Technology                   | 02      | 06               |
| 7  | School of Computer Education