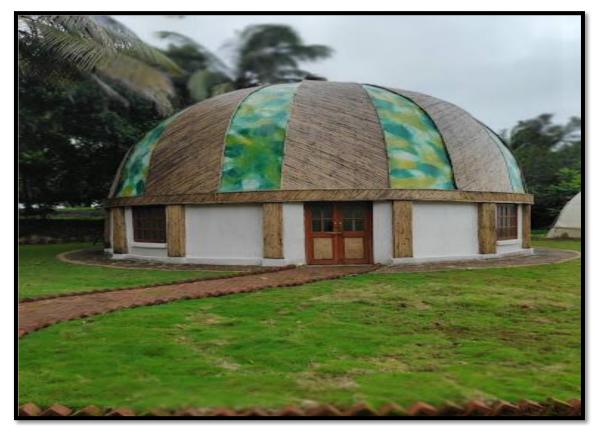

## YASHWANTRAO CHAVAN MUSEUM, Yashwantrao Chavan Maharashtra Open University Nashik.

Yashwantrao Chavan Maharashtra Open University Has Yashwantrao Chavan Museum.