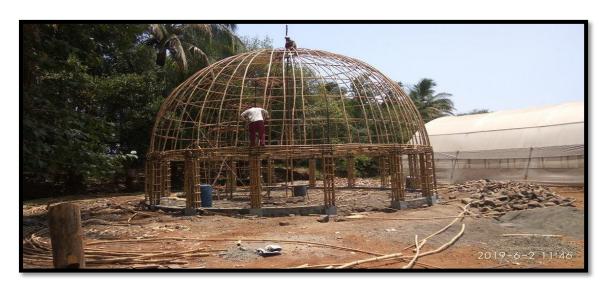

## **YASH DOME**

In YCMOU bamboo dome construction was done, mechanical properties of bamboo, bamboo reinforced concrete for structural members, and finite element analysis of bamboo reinforced structures from 2010. Spread sheet solutions were developed for BRC design of structural members using working stress and limit state method.