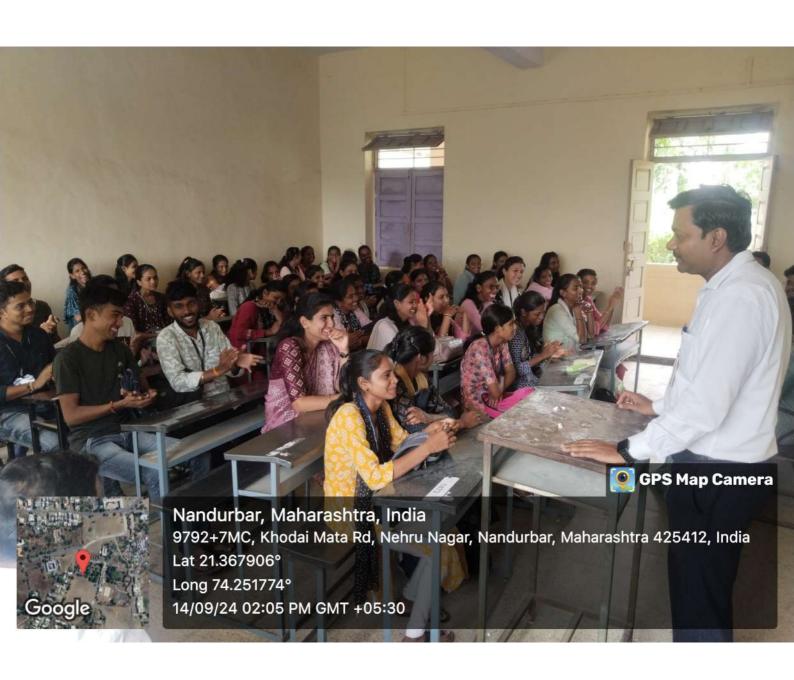

केंद्र संयोजक सही Center Co-ordinator NTVS's G.T.Patil College, Nandurbar नंदुरबार तानुका विधायक रागितीवे. गजमल तुळशीराम पाटील कला वाणिज्य व विज्ञान

ता. जि. नंदुरबार. ४२५४१२ डीश्यटी फिस्ट आयर्डेटिकाईड "उत्कृष्ट महावियातय" म्हणून नागंकित सुवर्ण महोत्सवी वर्ज २०१४-१५ यशव तराव चटहाण मुक्त विद्यापीठ अश्यासके द

केंद्र क्रमांक- ५५२१A

ऑफिसः (०२५६४) २२२२९३, Email: gtpcollege@rediffmail.com Web: www.ntvsgtpcollege.org

प्रा.हॉ. गहेंद्र जे. रघुवंशी प्रावार्थ (केंद्रप्रमुख)

ज्ञानगंगा घरोघरी

| 2            |     |       |      | 0    |     |
|--------------|-----|-------|------|------|-----|
| कार्यक्रमाचे | नाव | : 200 | 1812 | वीला | 201 |
|              | - 6 | ~     | /    |      | :   |

दिनांक : 14/09/2014