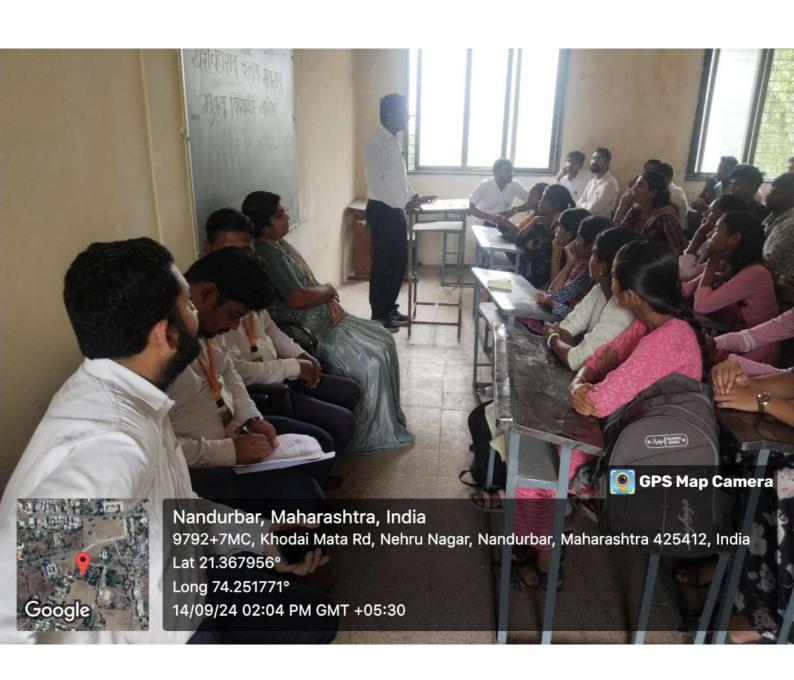

नंदुरबार तानुका विधायक समितीते. गजमल तुळशीराम पाटील कला वाणिज्य व विज्ञान महाविद्यालय,

ता. जि. मंदुरबार. ४२९४१<sup>२</sup>
डीएसटी फिस्ट आवर्डेटिकाईड "उत्कृष्ट महाविधास्य" रहणून मार्गाकित सुवर्ण महोत्सवी वर्ष २०१४-१<sup>९</sup> यशवंतराव चटहाण मुक्त विद्यापीठ अभ्यासकें द्र केंद्र क्रमांक- ५७२१A

ऑफिसः (०२५६४) २२२२९३, Email: gtpcollege@rediffmail.com Web: www.ntvsgtpcollege.org

ज्ञानगंगा घरोघरी

प्रा.हॉ. गहेंद्र जे. रघुवंशी प्राचार्थ (केंद्रप्रमुख)

| कार्यक्रमाचे नाव :2दारी द्यान | (B) 202  |
|-------------------------------|----------|
| दिनांक : 14/09/2024           | वर्ग : 1 |