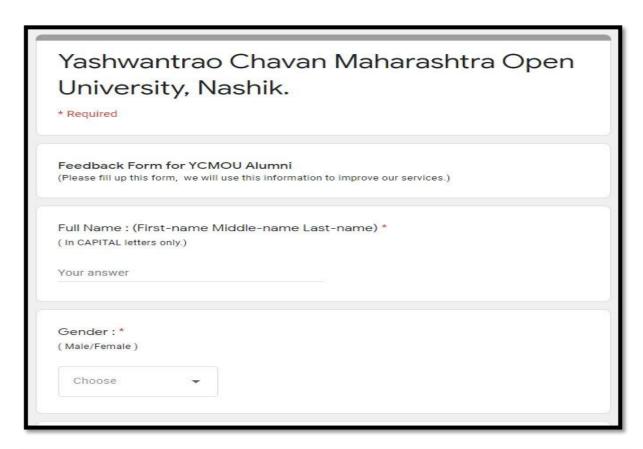

#### Report of Alumni Association Activities

The University has made it very easy and convenient for the students to enroll for members of the Alumni Association and the members of association get connected with their fellow learners. The purpose is to acquaint them with the new educational development, educational activities organized in the University like Seminar, Workshop and inform and motivate them as to how they can further their education by enrolling the new programme.

The University has made enrolling for the Alumni Association very simple and convenient through on line method of registration. A separate portal has been devoted for that purpose. The learners can register on line and be in touch with their fellow learners and also get acquainted with the latest development in the University. The members can contact with other members and interact. The membership for the Alumni Association is free. Alumni Association members play important role in taking the goal and objectives of the university to the local level prospective learners.

The pass out students are entitled to enroll without any fees/registration charges, in the Alumni Association portal available on the university website. Similarly the university does not seek any financial help/donation from the Alumni.