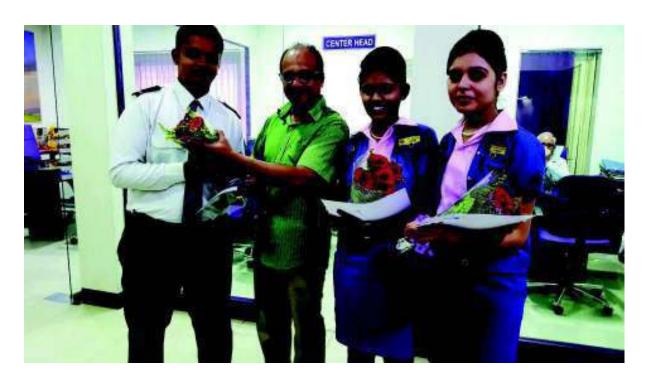

|
| School of Health Science, Yashwantrao Chavan Maharashtra Open University, Nashik | 7                                    | 2016-<br>17 | 174                                         | Dr. M. L. Dhawale Memorial Homeopathic Institute Palghar (Center code: 35173)  Vatsalya Trust, Kanjur Marg, Mumbai - 400002 (center code: 31195)  Randhir Hospital & Medical Foundation, Pimpri- Chinchwad, Pune - 411033 (Center code: 6292)  Yog Vidya Dham Shirpur, Dhule (center code: 52150)  Vatsalya Trust, Sanpada Seva Prakalp, Mumbai. Napate Foundation, k3/1 Atharva Erandavne Society, Erandavne, Pune - 411004 (center code: 31195) |

# CAMPUS INTERVIEW CONDUCTED BY GO AIRLINES FOR GROUND STAFF – 2016





# SKYPE INTERVIEW CONDUCTED B AIR ASIA – 2016





# YCMOU students selected in INDIGO



**YCMOU Students Selected in Go Airlines** 



# **Details of Placement Drive Held:**

|                                                                                  | Number of<br>Placement<br>Drive Held | Year          | Number of<br>learners<br>given<br>Placement | Details of the<br>Collaborating Agencies                                                                                                                                                                                                                                                          |
|----------------------------------------------------------------------------------|--------------------------------------|---------------|---------------------------------------------|------------------------------------------------