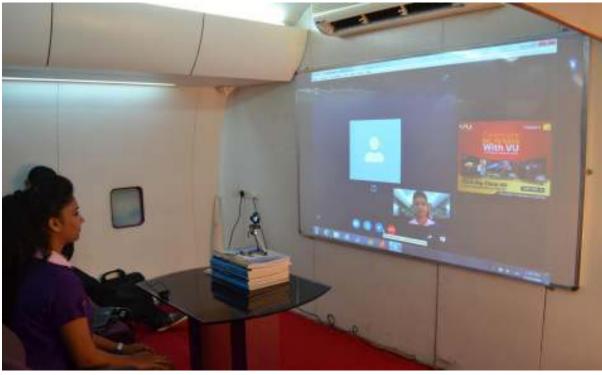

|
| School of Health Science, Yashwantrao Chavan Maharashtra Open University, Nashik | 7                                    | 2016-<br>17 | 174                                         | Dr. M. L. Dhawale Memorial Homeopathic Institute Palghar (Center code: 35173)  Vatsalya Trust, Kanjur Marg, Mumbai - 400002 (center code: 31195)  Randhir Hospital & Medical Foundation, Pimpri- Chinchwad, Pune - 411033 (Center code: 6292)  Yog Vidya Dham Shirpur, Dhule (center code: 52150)  Vatsalya Trust, Sanpada Seva Prakalp, Mumbai. Napate Foundation, k3/1 Atharva Erandavne Society, Erandavne, Pune - 411004 (center code: 31195) |

# CAMPUS INTERVIEW CONDUCTED BY GO AIRLINES FOR GROUND STAFF – 2016





# SKYPE INTERVIEW CONDUCTED B AIR ASIA – 2016





# YCMOU students selected in INDIGO



**YCMOU Students Selected in Go Airlines** 



# **Details of Placement Drive Held:**

|                                                                                  | Number of<br>Placement<br>Drive Held | Year          | Number of<br>learners<br>given<br>Placement | Details of the<br>Collaborating Agencies                                                                                                                                                                                                                                                          |
|----------------------------------------------------------------------------------|--------------------------------------|---------------|---------------------------------------------|---------