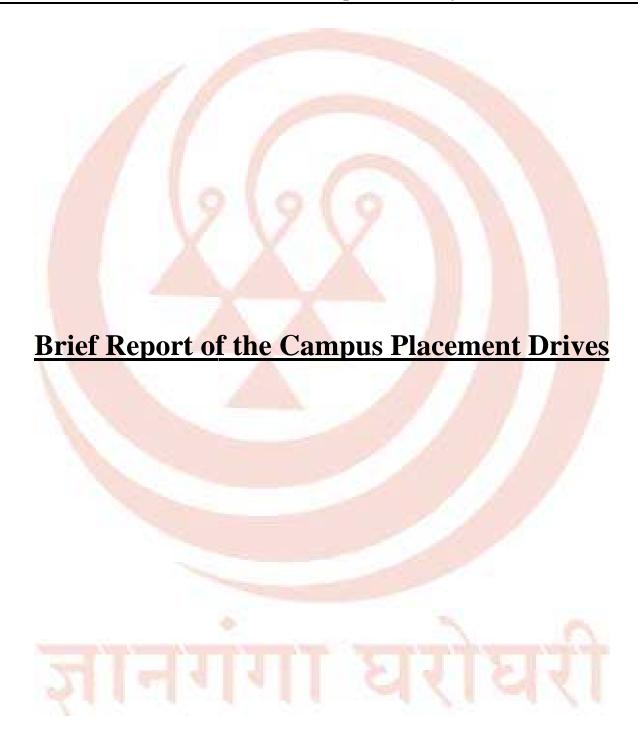

## Yashwantrao Chavan Maharashtra Open University, Nashik Placement Cell (PC)

The following committee constituted for Placement Cell (PC) of YCMOU .which will see to act as a nodal centre for all placement related activities, so as to facilitate the process of gainful employment for its divergent and distributive learner population .it will create awareness about placement by conducting placement workshop, seminars etc.

| 1. | Hon, Vice-chancellor                                                        | Chairman    |
|----|-----------------------------------------------------------------------------|-------------|
| 2. | Registrar                                                                   | Member      |
| 3. | Director School of Continuing Education