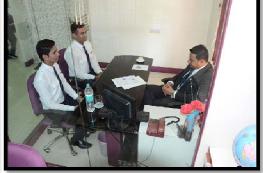

| 2019-<br>20 | 48                                       | Yash Forum                                                                                                                                                                                                                                                                                                                                                                                                                                                                                                                                                                                                                                                                                    |



CAMPUS INTERVIEW CONDUCTED BY GO AIRLINES GROUND STAFF – 2019





# आणि दिवंगत पत्रकार उदय देसाईंची कन्या श्रुती हवाई सुंदरी झाली....



Posted on: 2/1/2019 8:24:55 PM



समीर मुजावर

कोल्हापूर - होय कोल्हापूरच्या पत्रकारितेत अल्पावधीतच आपला ठसा उमटवून देवाघरी गेलेल्या कैलासवासी पत्रकार उदय देसाईंची कन्या श्रुती देसाई ही आत्ता इंडिगो एअरलाईन्स या हवाई कंपनीत चक्क हवाई सुंदरी अर्थात एअर होस्टेस बनली आहे...श्रुतीच्या या यशात तीची आई श्रद्धा उदय देसाई बरोबरच काका झी न्यूजचे माजी कोल्हापूर प्रतिनिधी पत्रकार मिलिंद देसाई,श्रुतीच्या काकी कल्पतरू देसाई, आजोबा कै.जयसिंगराव आणि आजी सुमादेवी बरोबरच मोठा भाऊ अक्षय उदय देसाई या सर्वांचा मोलाचा वाटा आहे.

# **YCMOU Students Selected in different Airlines**









January 10, 2020

Mr. Sachin Arjun Gadge #106, Dixit Nagar, Nari Road, Nagpur, Uppalwadi, Nagpur, Maharashtra - 440026

Dear Sachin,

#### Sub: Appointm