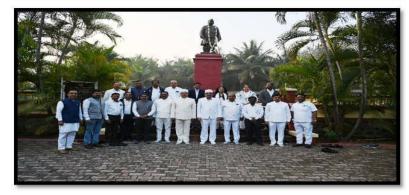

- 1. The Independence Day on 15<sup>th</sup> August is celebrated at the University Headquarters and all its Regional Centers. The National Flag is hoisted by the Vice Chancellor at the university head quarter while Regional Director hoists the National Flag at the Regional Centers of the university.
- **2.** Republic Day Celebration: The Republic Day on 26th January is celebrated with grandeur at the Headquarters and all Regional Centers.
- **3.** Commemorative Events: Key events such as Foundation Day, NSS activities, Constitution Day (Sanvidhan Din), and Martyrs' Day (Shaheed Divas) are observed with enthusiasm and active participation.

# **Republic Day:**