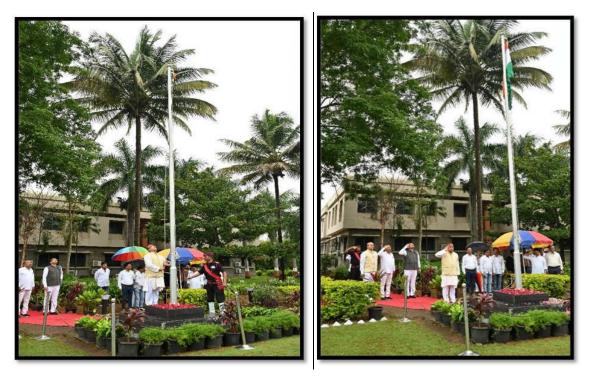

- 1. The Independence Day on 15<sup>th</sup> August is celebrated at the University Headquarters and all its Regional Centers. The National Flag is hoisted by the Vice Chancellor at the university head quarter while Regional Director hoists the National Flag at the Regional Centers of the university.
- **2.** Republic Day Celebration: The Republic Day on 26th January is celebrated with grandeur at the Headquarters and all Regional Centers.
- **3.** Commemorative Events: Key events such as Foundation Day, NSS activities, Constitution Day (Sanvidhan Din), and Martyrs' Day (Shaheed Divas) are observed with enthusiasm and active participation.

### **Independence Day:**