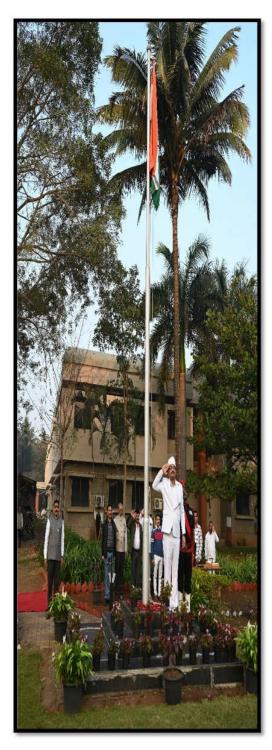

- 1. The Independence Day on 15<sup>th</sup> August is celebrated at the University Headquarters and all its Regional Centers. The National Flag is hoisted by the Vice Chancellor at the university head quarter while Regional Director hoists the National Flag at the Regional Centers of the university.
- **2.** Republic Day Celebration: The Republic Day on 26th January is celebrated with grandeur at the Headquarters and all Regional Centers.
- **3.** Commemorative Events: Key events such as Foundation Day, NSS activities, Constitution Day (Sanvidhan Din), and Martyrs' Day (Shaheed Divas) are observed with enthusiasm and active participation.

### **Independence Day:**