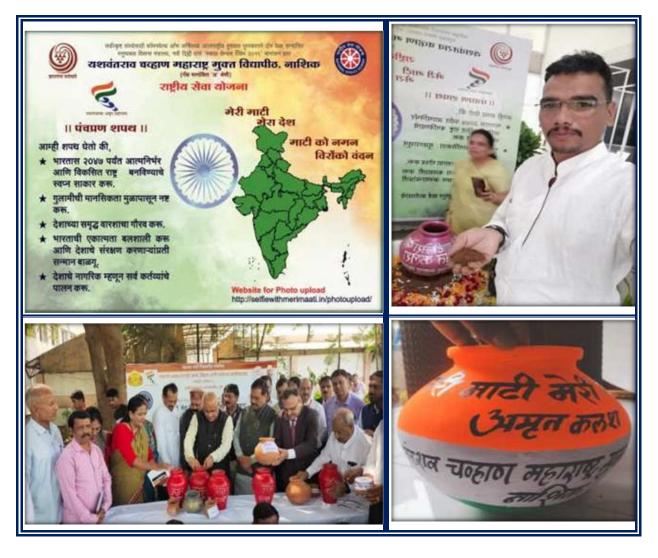

18. Organization-Any Major activities at University level/Unit level if any

| Name of Activity                                                                                    | Venue of                                 |             | Participants |        |       | Outcome or    |
|-----------------------------------------------------------------------------------------------------|------------------------------------------|-------------|--------------|--------|-------|---------------|
| programmes                                                                                          | programme                                | Date/Period | Male         | Female | Total | Beneficiaries |
| Meri Maati Mera<br>Desh (Amrit<br>Kalash) Tree<br>Plantation,<br>Veeron ko<br>Naman,<br>Shilafalakm | Ghorwad,<br>Tal. Sinnar,<br>Dist. Nashik | 15/08/2023  | 70           | 30     | 100   | -             |
|                                                                                                     | -                                        | -           | -            | -      | -     | -             |

19. One or two Best Practices or NSS Success Stories of NSS in University /+2 during the current Year, if any-

Photo and News of Event

Meri Maati Mera Desh Campaign received from the Ministry of Youth Affairs & Sports NSS Division New Delhi. In this regard, Following activities are organized by - YCMOU at Ghorwad, Tal. Sinnar, Dist. Nashik on 15 Aug. 2023

- 1. Kalash Pujan,
- 2. Veeron ko Naman,
- 3. Shilafalak,
- 4. Tree Plantation,
- 5. Panch Pran Pledge

Amrut Kalash (Selfie with Meri Maati): Meri Mati Mera Desh campaign was implemented at Yashwantrao Chavan Maharashtra Open University's National Service Scheme affiliated study centers as well as at the university headquarters.