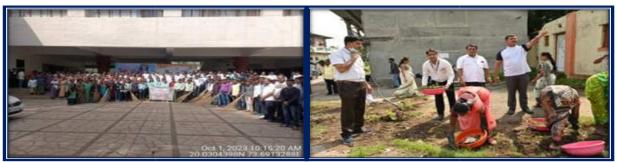

### **Campus Cleaning: University Campus and Govardhan Village**

On October 1, 2023, this activity was implemented for 1 date and 1 hour at the University and study centers. In this, by taking oath of cleanliness in the university, village cleanliness was carried out in the university premises and Govardhan village. At the same time, cleanliness drive was also implemented at the study center.