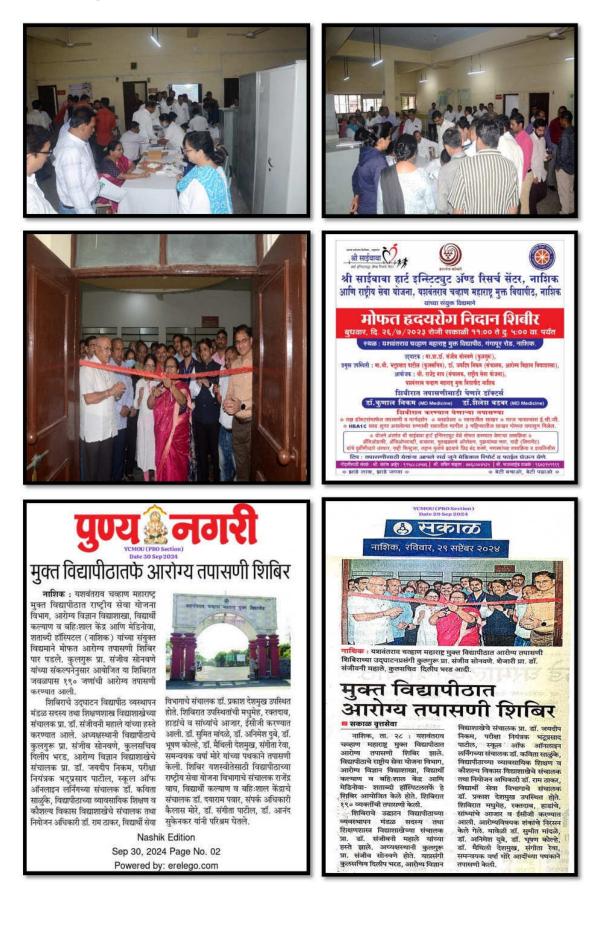

### Health camp :

A free heart diagnosis camp was organized at the university under the chairmanship of Hon. Vice Chancellor Prof. Dr. Sanjeev Sonawane, National Service Scheme Cell and Shri Sai Baba Heart Institute and Research Centre, Nashik on Dt. 26.07. 2023 was organized in the university. In this camp, all university Officers, teachers, non-teaching Staff, contract employees, daily wage employees, security guards and agricultural laborers were examined free of charge.