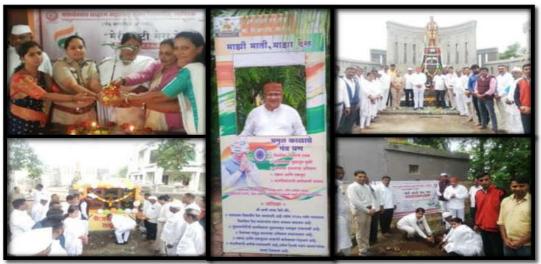

18. Organization-Any Major activities at University level/Unit level if any

| Name of Activity                                                                                    | Venue of                                 |             | Participants |        |       | Outcome or    |
|-----------------------------------------------------------------------------------------------------|------------------------------------------|-------------|--------------|--------|-------|---------------|
| programmes                                                                                          | programme                                | Date/Period | Male         | Female | Total | Beneficiaries |
| Meri Maati Mera<br>Desh (Amrit<br>Kalash) Tree<br>Plantation,<br>Veeron ko<br>Naman,<br>Shilafalakm | Ghorwad,<br>Tal. Sinnar,<br>Dist. Nashik | 15/08/2023  | 70           | 30     | 100   | -             |
|                                                                                                     | -                                        | -           | -            | -      | -     | -             |

19. One or two Best Practices or NSS Success Stories of NSS in University /+2 during the current Year, if any-

Photo and News of Event

Meri Maati Mera Desh Campaign received from the Ministry of Youth Affairs & Sports NSS Division New Delhi. In this regard, Following activities are organized by - YCMOU at Ghorwad, Tal. Sinnar, Dist. Nashik on 15 Aug. 2023

- 1. Kalash Pujan,
- 2. Veeron ko Naman,
- 3. Shilafalak,
- 4. Tree Plantation,
- 5. Panch Pran Pledge

Amrut Kalash (Selfie with Meri Maati): Meri Mati Mera Desh campaign was implemented at Yashwantrao Chavan Maharashtra Open University's National Service Scheme affiliated study centers as well as at the university headquarters.