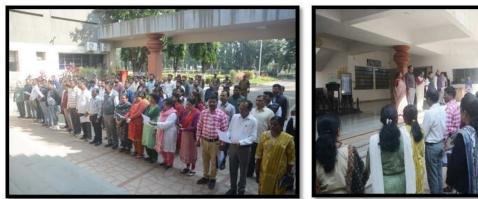

or at the university head quarter while Regional Director hoists the National Flag at the Regional Centers of the university.
- **2.** Republic Day Celebration: The Republic Day on 26th January is celebrated with grandeur at the Headquarters and all Regional Centers.
- **3.** Commemorative Events: Key events such as Foundation Day, NSS activities, Constitution Day (Sanvidhan Din), and Martyrs' Day (Shaheed Divas) are observed with enthusiasm and active participation.

## SUBJECT: Geo - tagged photographs of some of the events

Independence Day, Republic Day and Foundation Day Celebration

### **Independence Day:**



# **Republic Day:**











#### **Blood Donation camp:**



#### **Health Checkup:**



### Yoga Day: 21<sup>st</sup> June 2023



**NSS Activities:** 



Sanvidhan Din:





**Shaheed Divas:** 



**Curative Yoga Centre:** 

| राश्वातराव चव्हाण महाराष्ट्र<br>मुक्त विवाधीठ, नाशिक<br>मॅक मानांकित 'अ' क्षेपी<br>जान्यंकीरी, गंगपूर परणकरक, गंवर्थन | Yashwantrao Chavan Maharashtra<br>Open University, Nashik<br>NAAC Accredited 'A' Grade<br>Dryangangoti, Near Gangapur Dam, Goverdhan<br>Nashki - 422 222 (Maharashtra) Inda