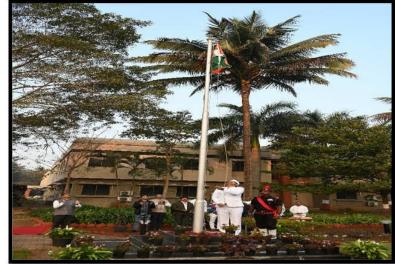

- 1. The Independence Day on 15<sup>th</sup> August is celebrated at the University Headquarters and all its Regional Centers. The National Flag is hoisted by the Vice Chancellor at the university head quarter while Regional Director hoists the National Flag at the Regional Centers of the university.
- **2.** Republic Day Celebration: The Republic Day on 26th January is celebrated with grandeur at the Headquarters and all Regional Centers.
- **3.** Commemorative Events: Key events such as Foundation Day, NSS activities, Constitution Day (Sanvidhan Din), and Martyrs' Day (Shaheed Divas) are observed with enthusiasm and active participation.

### **Independence Day:**