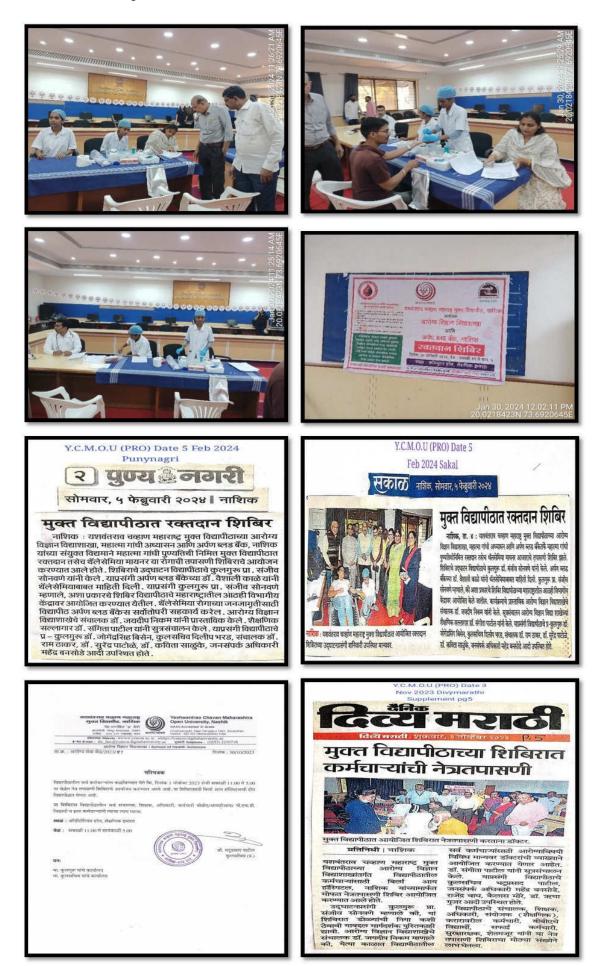

#### **Blood Donation camp:**

### 11. Blood Donation Camps:-

| No. of camps | No. of NSS | participants/ E | No. of Blood Bottles/ unit |                     |  |
|--------------|------------|-----------------|----------------------------|---------------------|--|
| held         | Male       | Female          | Total                      | donated / collected |  |
| 10           | 1000       | 0               | 1000                       | 300                 |  |