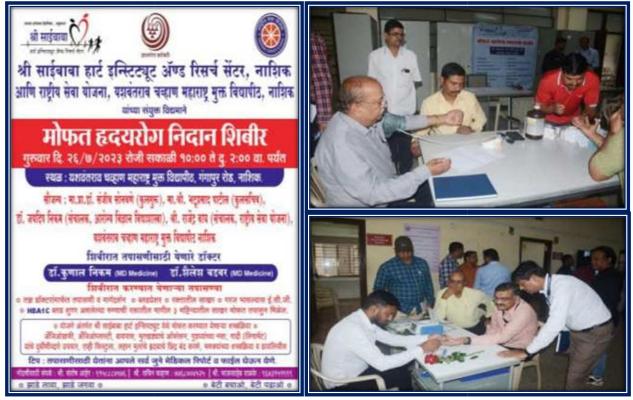

### Health camp :

A free heart diagnosis camp was organized at the university under the chairmanship of Hon. Vice Chancellor Prof. Dr. Sanjeev Sonawane, National Service Scheme Cell and Shri Sai Baba Heart Institute and Research Centre, Nashik on Dt. 26.07. 2023 was organized in the university. In this camp, all university Officers, teachers, non-teaching Staff, contract employees, daily wage employees, security guards and agricultural laborers were examined free of charge.