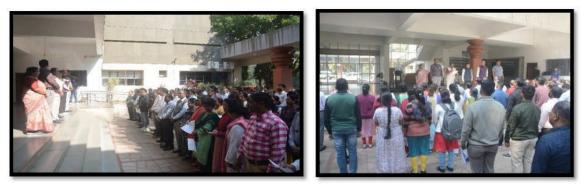

at the university head quarter while Regional Director hoists the National Flag at the Regional Centers of the university.
- **2.** Republic Day Celebration: The Republic Day on 26th January is celebrated with grandeur at the Headquarters and all Regional Centers.
- **3.** Commemorative Events: Key events such as Foundation Day, NSS activities, Constitution Day (Sanvidhan Din), and Martyrs' Day (Shaheed Divas) are observed with enthusiasm and active participation.

## SUBJECT: Geo - tagged photographs of some of the events

Independence Day, Republic Day and Foundation Day Celebration

### **Independence Day:**



# **Republic Day:**











#### **Blood Donation camp:**



#### **Health Checkup:**



### Yoga Day: 21<sup>st</sup> June 2023



**NSS Activities:** 



Sanvidhan Din:





**Shaheed Divas:** 



**Curative Yoga Centre:** 

| राश्वातराव चव्हाण महाराष्ट्र<br>मुक्त विवाधीठ, नाशिक<br>मॅक मानांकित 'अ' क्षेपी<br>जान्यंकीरी, गंगपूर परणकरक, गंवर्थन | Yashwantrao Chavan Maharashtra<br>Open University, Nashik<br>NAAC Accredited 'A' Grade<br>Dryangangoti, Near Gangapur Dam, Goverdhan<br>Nashki - 422 222 (Maharashtra) Inda