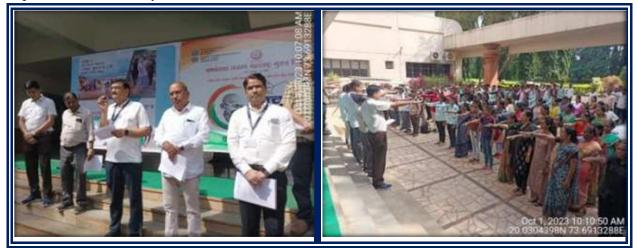

### **Campus Cleaning: University Campus and Govardhan Village**

On October 1, 2023, this activity was implemented for 1 date and 1 hour at the University and study centers. In this, by taking oath of cleanliness in the university, village cleanliness was carried out in the university premises and Govardhan village. At the same time, cleanliness drive was also implemented at the study center.