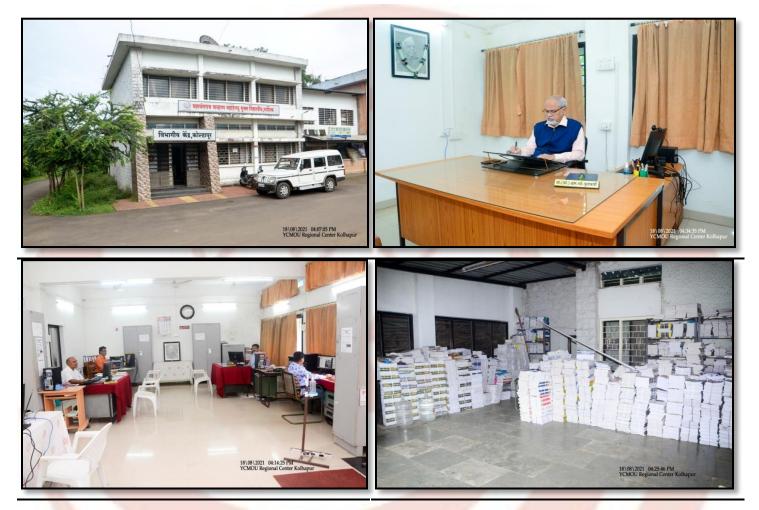

Nashik, MH, India

Dnyangangotri, Nashik, 422222, MH, India Lat 20.019164, Long 73.690742 12/04/2023 02:24 PM GMT+05:30 Note : Captured by GPS Map Camera

COPS Map Camera













**4.1.1 Geo-tagged photographs of infrastructural facilities at Regional Centres and Learning Support Centre** 

## **Regional Centre Aurangabad**





#### **Regional Centre Mumbai**





54a, Jyoti Studio Compound, Grant Road East, Shapur Baug, Girgaon, Mumbai, Maharashtra 400007, India



# Learner Support Centres Mumbai





54a, Jyoti Studio Compound, Grant Road East, Shapur Baug, Girgaon, Mumbai, Maharashtra 400007, India





### **Regional Centre Nagpur**





**Regional Centre Nashik** 







# Learner Support Centres Nashik



**Regional Centre Pune** 









# **Regional Centre Kolhapur**



# Learner Support Centres Kolhapur





### **Regional Centre Nanded**









#### Learner Support Centres Nanded







Guru Gobind Singh Ji Rd, Vivek Nagar, Vishnu Nagar, Nanded, Maharashtra 431602, India