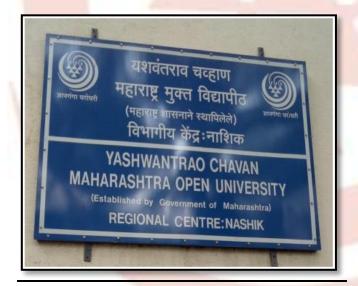

SUBJECT:</u>** Geo-tagged photographs of campus and other infrastructural facilities





























Nashik, MH, India

Dnyangangotri, Nashik, 422222, MH, India Lat 20.019164, Long 73.690742 12/04/2023 02:24 PM GMT+05:30 Note : Captured by GPS Map Camera

COPS Map Camera













**4.1.1 Geo-tagged photographs of infrastructural facilities at Regional Centres and Learning Support Centre** 

## **Regional Centre Aurangabad**





#### **Regional Centre Mumbai**





54a, Jyoti Studio Compound, Grant Road East, Shapur Baug, Girgaon, Mumbai, Maharashtra 400007, India



# Learner Support Centres Mumbai





54a, Jyoti Studio Compound, Grant Road East, Shapur Baug, Girgaon, Mumbai, Maharashtra 400007, India





### **Regional Centre Nagpur**





**Regional Centre Nashik** 







# Learner Support Centres Nashik



**Regional Centre Pune** 









# **Regional Centre Kolhapur**



# Learner Support Centres Kolhapur





### **Regional Centre Nanded**









#### Learner Support Centres Nanded







Guru Gobind Singh Ji Rd, Vivek Nagar, Vishnu Nagar, Nanded, Maharashtra 431602, India