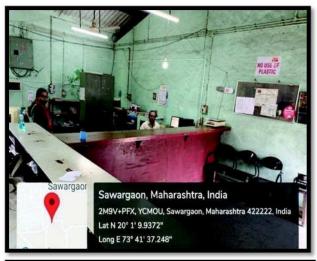

|                         | <         | BPabe              |
| 1 700              | Office - Mrs Inga         | wee fan          | m1                          |                         | A         | K                  |
| PERSONAL PROPERTY. | ckeb given to             |                  |                             |                         |           | 5107124            |
| 40 00              | elect a a T               |                  |                             | THE RESERVE             | -         |                    |

# D. Geo tag Photos: Guest House of Universty:









## Green Gymnasium:



## **Transportation Service of University:**





# Security and Hygiene of Universty:









## **Bank in University:**





# **Post Office in University:**









## **Canteen in Universty:**









## **Fruites Sale Counter:**