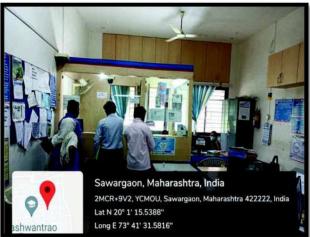

| 1 0              |                             |                         | <         | BPabe              |
| 1 700              | Office - Mrs Inga         | wee fan          | m1                          |                         | A         | K                  |
| PERSONAL PROPERTY. | ckeb given to             |                  |                             |                         |           | 5107124            |
| 40 00              | elect a a T               |                  |                             | THE RESERVE             | -         |                    |

# D. Geo tag Photos: Guest House of Universty:









## Green Gymnasium:



## **Transportation Service of University:**





# Security and Hygiene of Universty:









## **Bank in University:**





# **Post Office in University:**









## **Canteen in Universty:**









## **Fruites Sale Counter:**