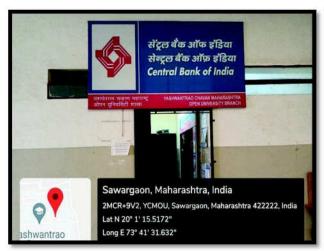

| 1 0              |                             |                         | <         | BPabe              |
| 1 700              | Office - Mrs Inga         | wee fan          | m1                          |                         | A         | K                  |
| PERSONAL PROPERTY. | ckeb given to             |                  |                             |                         |           | 5107124            |
| 40 00              | elect a a T               |                  |                             | THE RESERVE             | -         |                    |

# D. Geo tag Photos: Guest House of Universty:









## Green Gymnasium:



## **Transportation Service of University:**





# Security and Hygiene of Universty:









## **Bank in University:**





# **Post Office in University:**









## **Canteen in Universty:**









## **Fruites Sale Counter:**