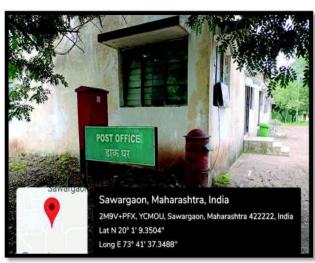

|                         | <         | BPabe              |
| 1 700              | Office - Mrs Inga         | wee fan          | m1                          |                         | A         | K                  |
| PERSONAL PROPERTY. | ckeb given to             |                  |                             |                         |           | 5107124            |
| 40 00              | elect a a T               |                  |                             | THE RESERVE             | -         |                    |

# D. Geo tag Photos: Guest House of Universty:









## Green Gymnasium:



## **Transportation Service of University:**





# Security and Hygiene of Universty:









## **Bank in University:**





# **Post Office in University:**









## **Canteen in Universty:**









## **Fruites Sale Counter:**