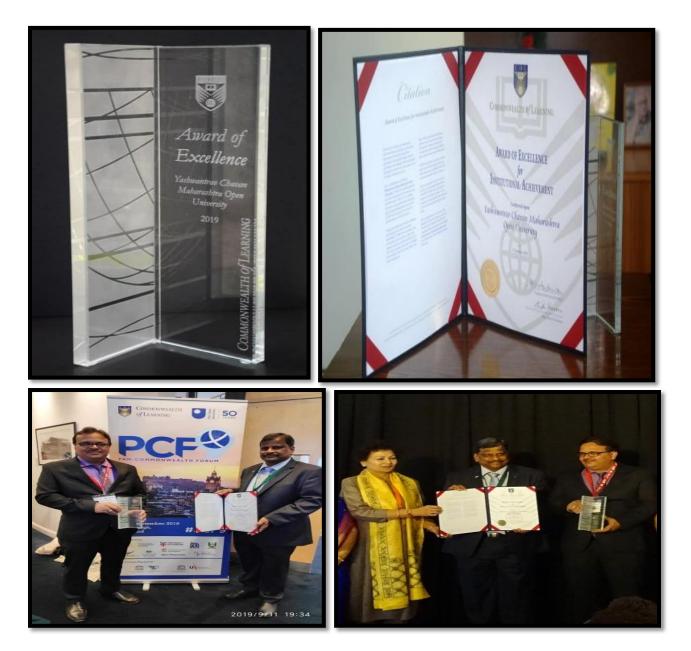

## Yashwantrao Chavan Maharashtra Open University, Nashik - 422 222

**SUBJECT:** Screen shot of performance of the Institution in distinctive area

- Award of Institutional Excellence in Open and Distance Education by Commonwealth of Learning (COL) in 2002;
- Award of Institutional Excellence in Open and Distance Education by Commonwealth of Learning (COL) in 2019;