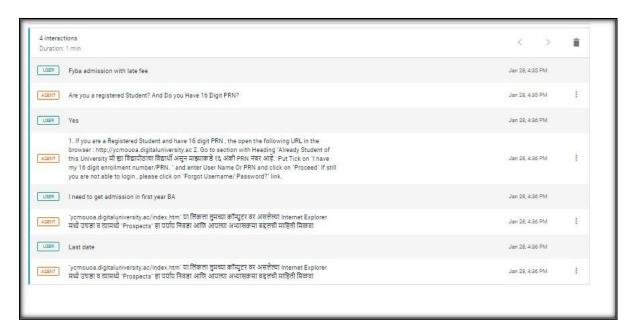

### Online Help Desk (Complaints regarding Books)





### App Based Support (E- Suvidha)







### **Social Media**

### **Facebook**





### Whats App

























### Portal Chat Box





### udent Chat Box





### Student Service Center / May I Help Desk

| दिनांक        | खतःचे नांच                       | संपूर्ण पना                        | माबाईल नंग    | कोणास भेटावयाच    | भेटण्याचे कारण