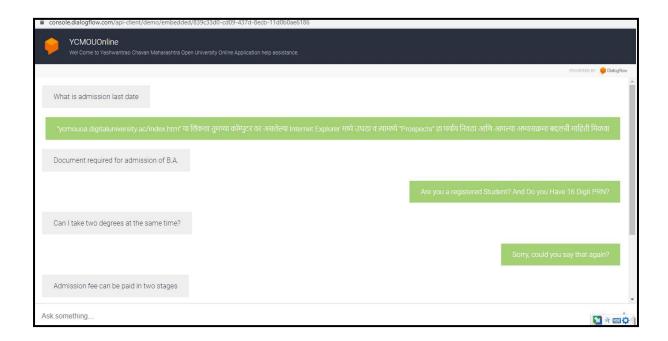

### Online Help Desk (Complaints regarding Books)





### App Based Support (E- Suvidha)







### **Social Media**

### **Facebook**





### Whats App

























### Portal Chat Box





### udent Chat Box





### Student Service Center / May I Help Desk

| दिनांक        | खतःचे नांच                       | संपूर्ण पना                        | माबाईल नंग    | कोणास भेटावयाच    | भेटण्याचे कारण