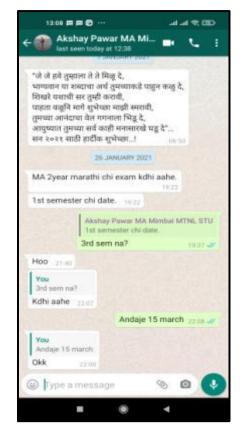

### Online Help Desk (Complaints regarding Books)





### App Based Support (E- Suvidha)







### **Social Media**

### **Facebook**





### Whats App

























### Portal Chat Box





### udent Chat Box





### Student Service Center / May I Help Desk

| दिनांक        | खतःचे नांच                       | संपूर्ण पना                        | माबाईल नंग    | कोणास भेटावयाच    | भेटण्याचे कारण