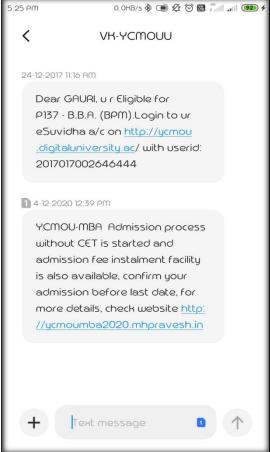

| Carl Bright Late Comment           | 1/2                                    |
|        |                |                              |                                                                       |                           | 1 2000                             | 1 1.1                                  |
|        |                |                              | Sanjivan B. wasamicae                                                 | 39 ysing Pu               | 5 Em 49977 0524 224                | 13/14                                  |
|        |                |                              | Sanjivan B. wasamicas<br>YAB MYRE ABHYANKOL<br>shes have Rangaer Zode | 1840                      | Em 400516435201<br>Em 462898635201 | 2/2/14                                 |











### Yashwantrao Chavan Maharashtra Open University, Nashik – 422 222

### 5.1.5: Queries Received from Online Help Desk [Complaints regarding Books (Study Material)]

| Year    | Queries Received | Queries Addressed |
|---------|------------------|-------------------|
| 2016-17 | 655              | 655               |
| 2017-18 | 269              | 269               |
| 2018-19 | 72               | 72                |
| 2019-20 | 46               | 46                |
| 2020-21 | 95               | 95                |





### Yashwantrao Chavan Maharashtra Open University, Nashik – 422 222

### **SUBJECT:** Attending to Learners Queries

| \$7     |                     | d support<br>vidha)  | Profile C           | orrection            | Call (              | Center               | E-