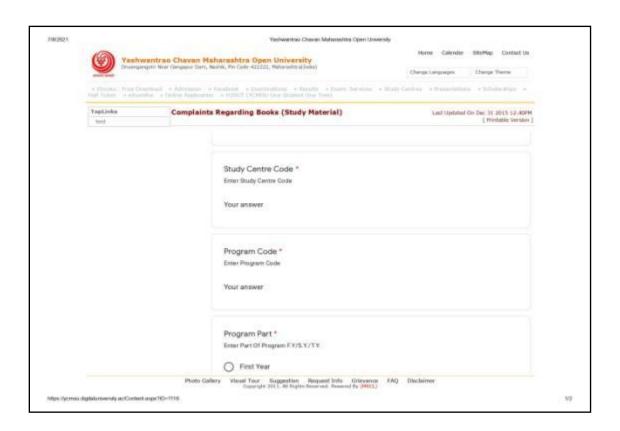

### Online Help Desk (Complaints regarding Books)





### App Based Support (E- Suvidha)







### **Social Media**

### **Facebook**





### Whats App

























### Portal Chat Box





### udent Chat Box





### Student Service Center / May I Help Desk

| दिनांक        | खतःचे नांच                       | संपूर्ण पना                        | माबाईल नंग    | कोणास भेटावयाच    | भेटण्याचे कारण