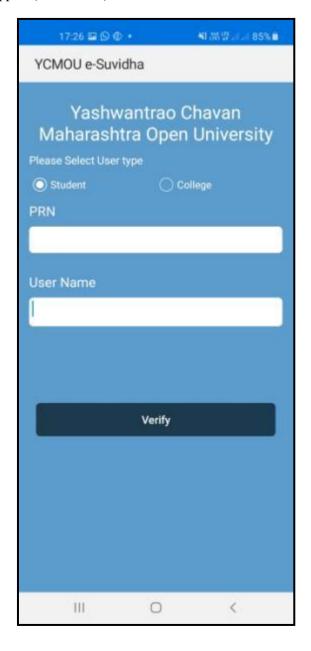

### Online Help Desk (Complaints regarding Books)





### App Based Support (E- Suvidha)







### **Social Media**

### **Facebook**





### Whats App

























### Portal Chat Box





### udent Chat Box





### Student Service Center / May I Help Desk

| दिनांक        | खतःचे नांच                       | संपूर्ण पना                        | माबाईल नंग    | कोणास भेटावयाच    | भेटण्याचे कारण