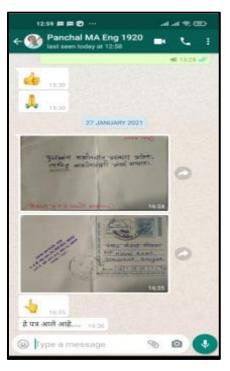

### Online Help Desk (Complaints regarding Books)





### App Based Support (E- Suvidha)







### **Social Media**

### **Facebook**





### Whats App

























### Portal Chat Box





### udent Chat Box





### Student Service Center / May I Help Desk

| दिनांक        | खतःचे नांच                       | संपूर्ण पना                        | माबाईल नंग    | कोणास भेटावयाच    | भेटण्याचे कारण