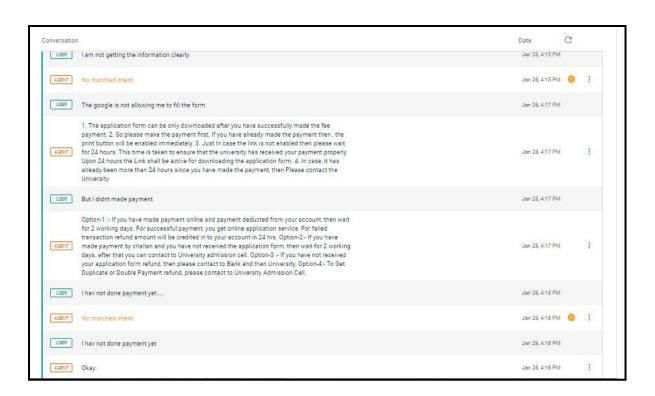

### Online Help Desk (Complaints regarding Books)





### App Based Support (E- Suvidha)







### **Social Media**

### **Facebook**





### Whats App

























### Portal Chat Box





### udent Chat Box





### Student Service Center / May I Help Desk

| दिनांक        | खतःचे नांच                       | संपूर्ण पना                        | माबाईल नंग    | कोणास भेटावयाच    | भेटण्याचे कारण