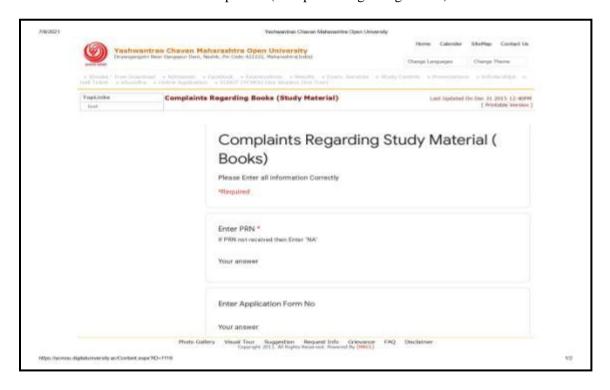

### Online Help Desk (Complaints regarding Books)





### App Based Support (E- Suvidha)







### **Social Media**

### **Facebook**





### Whats App

























### Portal Chat Box





### udent Chat Box





### Student Service Center / May I Help Desk

| दिनांक        | खतःचे नांच                       | संपूर्ण पना                        | माबाईल नंग    | कोणास भेटावयाच    | भेटण्याचे कारण