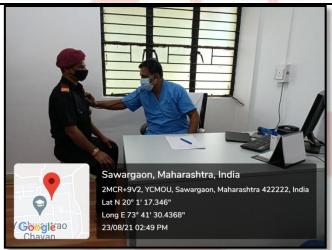

#### **Introduction:**

The Vaccination Camp was organized by Center for Collaboration and Special Initiatives on dated 1<sup>st</sup> June 2021 at Health Center, Yashwantrao Chavan Maharashtra Open University. After the antigen test this camp was conducted for the employee of ycmou. This camp was organized collaborating with Health Center, Municipal Corporation, Nashik and Yashwantrao Chavan Maharashtra Open University. This camp was important because of the COVID-19 pandemic every department needs to be vaccinated and therefore this camp was organized. In this camp over 1000 employees got vaccinated.

Participants for Activity: 1000 employees got vaccinated

#### **Photos of Activity:**