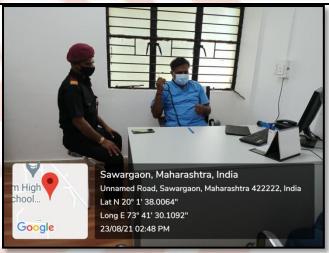

#### **Introduction:**

The Vaccination Camp was organized by Center for Collaboration and Special Initiatives on dated 1<sup>st</sup> June 2021 at Health Center, Yashwantrao Chavan Maharashtra Open University. After the antigen test this camp was conducted for the employee of ycmou. This camp was organized collaborating with Health Center, Municipal Corporation, Nashik and Yashwantrao Chavan Maharashtra Open University. This camp was important because of the COVID-19 pandemic every department needs to be vaccinated and therefore this camp was organized. In this camp over 1000 employees got vaccinated.

Participants for Activity: 1000 employees got vaccinated

#### **Photos of Activity:**