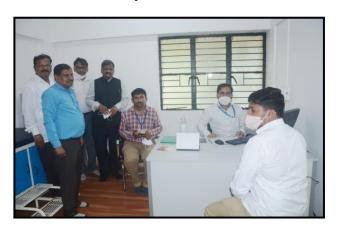

#### **Introduction:**

The Vaccination Camp was organized by Center for Collaboration and Special Initiatives on dated 1<sup>st</sup> June 2021 at Health Center, Yashwantrao Chavan Maharashtra Open University. After the antigen test this camp was conducted for the employee of ycmou. This camp was organized collaborating with Health Center, Municipal Corporation, Nashik and Yashwantrao Chavan Maharashtra Open University. This camp was important because of the COVID-19 pandemic every department needs to be vaccinated and therefore this camp was organized. In this camp over 1000 employees got vaccinated.

Participants for Activity: 1000 employees got vaccinated

#### **Photos of Activity:**