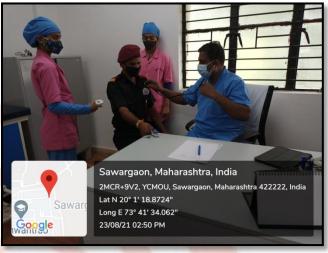

#### **Introduction:**

The Vaccination Camp was organized by Center for Collaboration and Special Initiatives on dated 1<sup>st</sup> June 2021 at Health Center, Yashwantrao Chavan Maharashtra Open University. After the antigen test this camp was conducted for the employee of ycmou. This camp was organized collaborating with Health Center, Municipal Corporation, Nashik and Yashwantrao Chavan Maharashtra Open University. This camp was important because of the COVID-19 pandemic every department needs to be vaccinated and therefore this camp was organized. In this camp over 1000 employees got vaccinated.

Participants for Activity: 1000 employees got vaccinated

#### **Photos of Activity:**