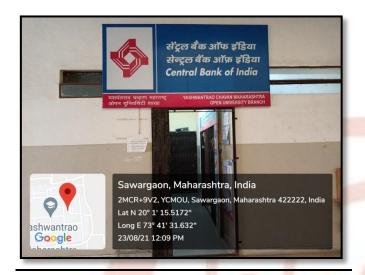

ाऱ्यांच्या बाबतीत शासनाच्या निर्देशानुसार योग्य तो निर्णय घेण्यात येईल.

कुलसचिव

प्रत : माहिती साठी मा. कुलगुरू कार्यालय

01 सर्व विद्याशाखा संचालक, विभाग, केंद्र, कक्ष, प्रमुख यांनी सदरचे परिपत्रक आपल्या अधिनस्त असलेल्या सर्व शिक्षक, शिक्षकेतर अधिकारी व कर्मचारी, करारावरील अधिकारी, कर्मचारी, दैनंदिन वेतनावरील कर्मचारी, सुरक्षा रक्षक, स्वच्छता कर्मचारी यांना निदर्शनास आण्न द्यावे.

02 य.च.म.मुक्त विद्यापीठाचे सर्वे विभागीय केंद्र : अमरावती / औरंगाबाद / मुंबई / नागपूर / नाशिक / पुणे / कोल्हापुर / नांदेड



## Yashwantrao Chavan Maharashtra Open University, Nashik – 422 222

# 6.3.1 Welfare Measures for Teachers, Other Academics & Non-Academics Staff Guest House









#### **Green Gymnasium**



#### **Transportation**





#### Security and Hygiene









#### **Bank in University**





## Post Office in University









#### **Canteen in University**









## **Fruits Sale Counter**





## **Clinic in University**