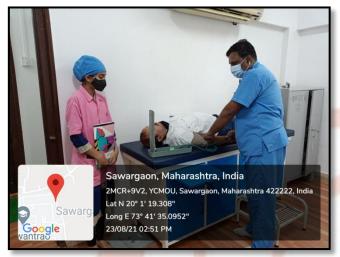

#### **Introduction:**

The Vaccination Camp was organized by Center for Collaboration and Special Initiatives on dated 1<sup>st</sup> June 2021 at Health Center, Yashwantrao Chavan Maharashtra Open University. After the antigen test this camp was conducted for the employee of ycmou. This camp was organized collaborating with Health Center, Municipal Corporation, Nashik and Yashwantrao Chavan Maharashtra Open University. This camp was important because of the COVID-19 pandemic every department needs to be vaccinated and therefore this camp was organized. In this camp over 1000 employees got vaccinated.

Participants for Activity: 1000 employees got vaccinated

#### **Photos of Activity:**