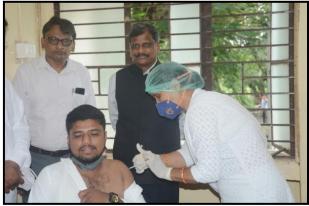

#### **Introduction:**

The Vaccination Camp was organized by Center for Collaboration and Special Initiatives on dated 1<sup>st</sup> June 2021 at Health Center, Yashwantrao Chavan Maharashtra Open University. After the antigen test this camp was conducted for the employee of ycmou. This camp was organized collaborating with Health Center, Municipal Corporation, Nashik and Yashwantrao Chavan Maharashtra Open University. This camp was important because of the COVID-19 pandemic every department needs to be vaccinated and therefore this camp was organized. In this camp over 1000 employees got vaccinated.

Participants for Activity: 1000 employees got vaccinated

#### **Photos of Activity:**