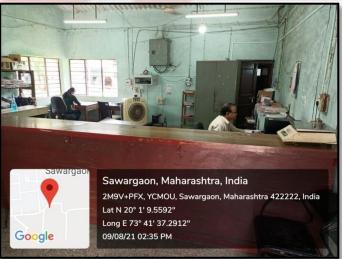

र योग्य तो निर्णय घेण्यात येईल.

कुलसचिव

प्रत : माहिती साठी मा. कुलगुरू कार्यालय

01 सर्व विद्याशाखा संचालक, विभाग, केंद्र, कक्ष, प्रमुख यांनी सदरचे परिपत्रक आपल्या अधिनस्त असलेल्या सर्व शिक्षक, शिक्षकेतर अधिकारी व कर्मचारी, करारावरील अधिकारी, कर्मचारी, दैनंदिन वेतनावरील कर्मचारी, सुरक्षा रक्षक, स्वच्छता कर्मचारी यांना निदर्शनास आण्न द्यावे.

02 य.च.म.मुक्त विद्यापीठाचे सर्वे विभागीय केंद्र : अमरावती / औरंगाबाद / मुंबई / नागपूर / नाशिक / पुणे / कोल्हापुर / नांदेड



## Yashwantrao Chavan Maharashtra Open University, Nashik – 422 222

# 6.3.1 Welfare Measures for Teachers, Other Academics & Non-Academics Staff Guest House









#### **Green Gymnasium**



#### **Transportation**





#### Security and Hygiene









#### **Bank in University**





## Post Office in University









#### **Canteen in University**









## **Fruits Sale Counter**





## **Clinic in University**