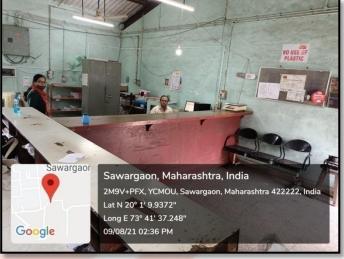

नुसार योग्य तो निर्णय घेण्यात येईल.

कुलसचिव

प्रत : माहिती साठी मा. कुलगुरू कार्यालय

01 सर्व विद्याशाखा संचालक, विभाग, केंद्र, कक्ष, प्रमुख यांनी सदरचे परिपत्रक आपल्या अधिनस्त असलेल्या सर्व शिक्षक, शिक्षकेतर अधिकारी व कर्मचारी, करारावरील अधिकारी, कर्मचारी, दैनंदिन वेतनावरील कर्मचारी, सुरक्षा रक्षक, स्वच्छता कर्मचारी यांना निदर्शनास आण्न द्यावे.

02 य.च.म.मुक्त विद्यापीठाचे सर्वे विभागीय केंद्र : अमरावती / औरंगाबाद / मुंबई / नागपूर / नाशिक / पुणे / कोल्हापुर / नांदेड



## Yashwantrao Chavan Maharashtra Open University, Nashik – 422 222

# 6.3.1 Welfare Measures for Teachers, Other Academics & Non-Academics Staff Guest House









#### **Green Gymnasium**



#### **Transportation**





#### Security and Hygiene









#### **Bank in University**





## Post Office in University









#### **Canteen in University**









## **Fruits Sale Counter**





## **Clinic in University**