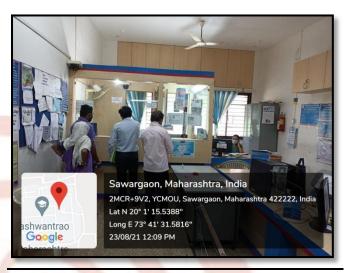

्यांच्या बाबतीत शासनाच्या निर्देशानुसार योग्य तो निर्णय घेण्यात येईल.

कुलसचिव

प्रत : माहिती साठी मा. कुलगुरू कार्यालय

01 सर्व विद्याशाखा संचालक, विभाग, केंद्र, कक्ष, प्रमुख यांनी सदरचे परिपत्रक आपल्या अधिनस्त असलेल्या सर्व शिक्षक, शिक्षकेतर अधिकारी व कर्मचारी, करारावरील अधिकारी, कर्मचारी, दैनंदिन वेतनावरील कर्मचारी, सुरक्षा रक्षक, स्वच्छता कर्मचारी यांना निदर्शनास आण्न द्यावे.

02 य.च.म.मुक्त विद्यापीठाचे सर्वे विभागीय केंद्र : अमरावती / औरंगाबाद / मुंबई / नागपूर / नाशिक / पुणे / कोल्हापुर / नांदेड



## Yashwantrao Chavan Maharashtra Open University, Nashik – 422 222

# 6.3.1 Welfare Measures for Teachers, Other Academics & Non-Academics Staff Guest House









#### **Green Gymnasium**



#### **Transportation**





#### Security and Hygiene









#### **Bank in University**





## Post Office in University









#### **Canteen in University**









## **Fruits Sale Counter**





## **Clinic in University**